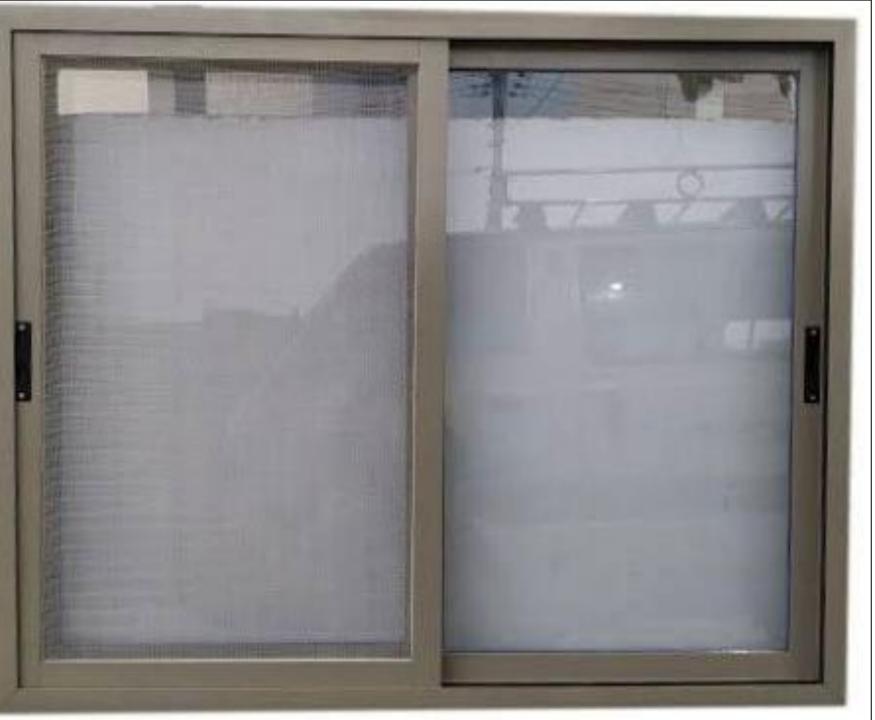

# SGD SLIM SLIDING SERIES

Presenting a new way to enhance the look and feel of your home or office. These sliding windows add both aesthetic value and convenience to your living space. Engineered to slide back and forth, they facilitate more open space and ventilation. They are a great addition for facilitating adequate air circulation in any room.

The exquisitely designed windows add a touch of panache to any space, instantly elevating its look and feel. The multi-point locking systems ensure safety and water-proofing. Their great functionality, durability and easy installation make these windows super user-friendly and feasible.

Crafted to cater to different needs and tastes, these windows are a great choice for small or limited spaces. They make the perfect choice for spaces like cubicles, balconies, interior partitions, and more