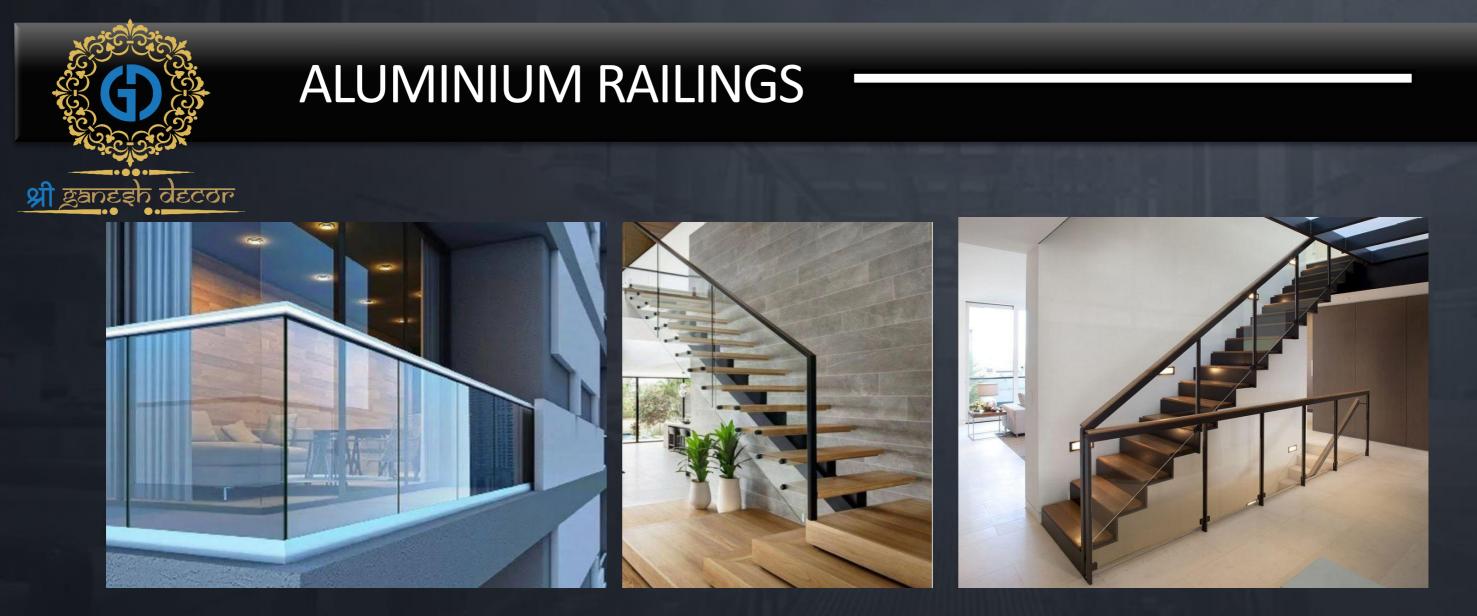

## 75\*27 MM DGU SLIM-LINE SLIDING SYSTEMS

Our company specializes in designing and constructing high-quality Aluminum Glass Railings. Our railings are customized to fit each customer's specifications and needs, allowing them to have a unique fence that perfectly suits their space.

## ABOUT ALUMINIUM RAILINGS

SGD Aluminium Railing System, a sleek and stylish solution for enhancing the safety and aesthetics of your space. Crafted with precision and built to last, this railing system is designed to elevate the look of any residential or commercial property. SGD Aluminium Railing System offers a perfect combination of durability, versatility, and contemporary design. Made from high-quality aluminium, it provides exceptional strength and resistance to corrosion, ensuring long-lasting performance even in challenging outdoor environments. With its clean lines and modern appeal, the SGD Aluminium Railing System seamlessly integrates into any architectural style. Whether you're looking to enhance the beauty of your home, office, or public space, this railing system offers a timeless elegance that complements any setting. Installation of the SGD Aluminium Railing System is quick and hasslefree, thanks to its innovative modular design. The system comes with pre-fabricated components that can be easily assembled, allowing for efficient installation without compromising on quality.