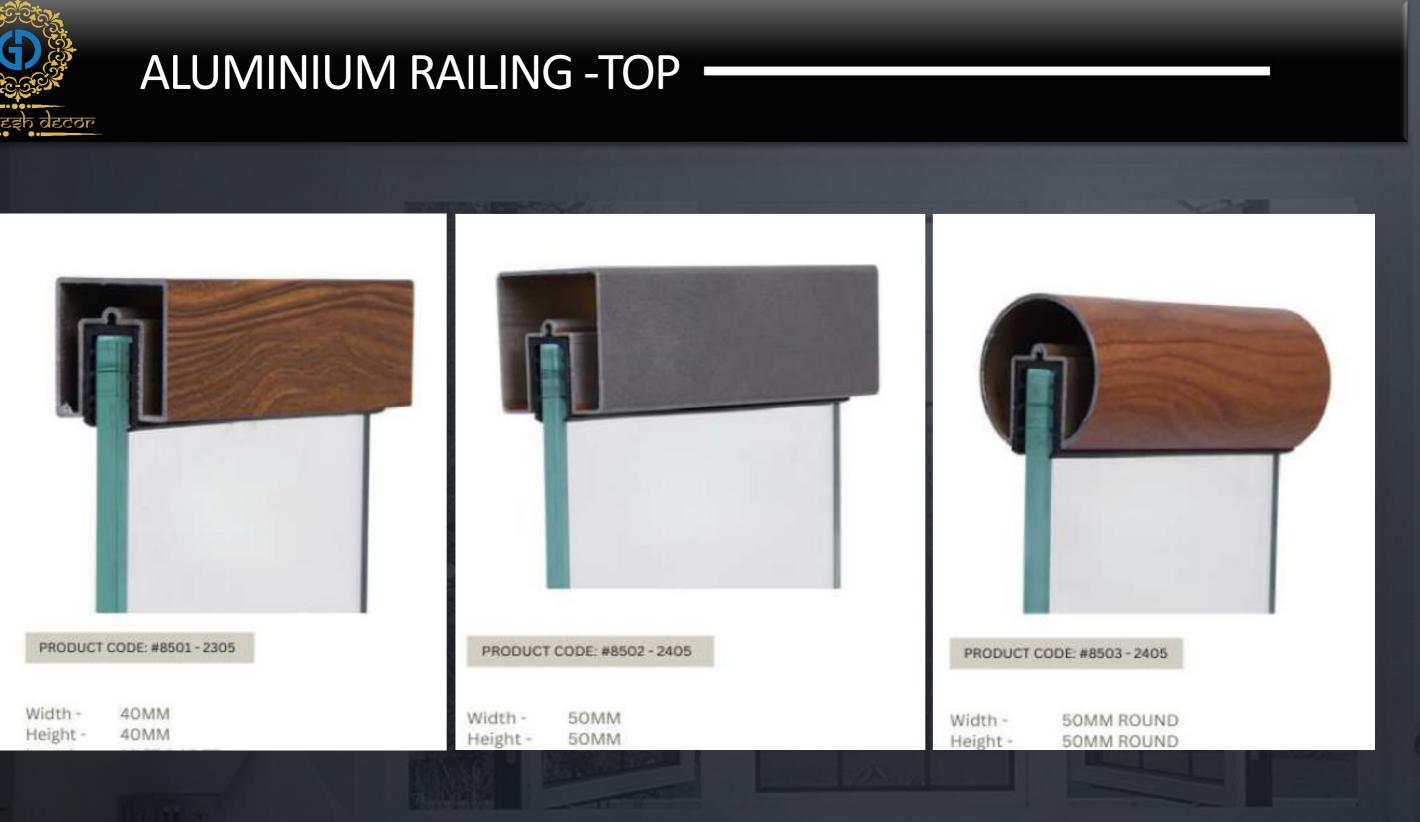

## ALUMINIUM RAILING - TOP -

| PRODUCT C | CODE: #8506 - 2705 |  |
|-----------|--------------------|--|
| Width -   | RACTANGULAR 60 MM  |  |