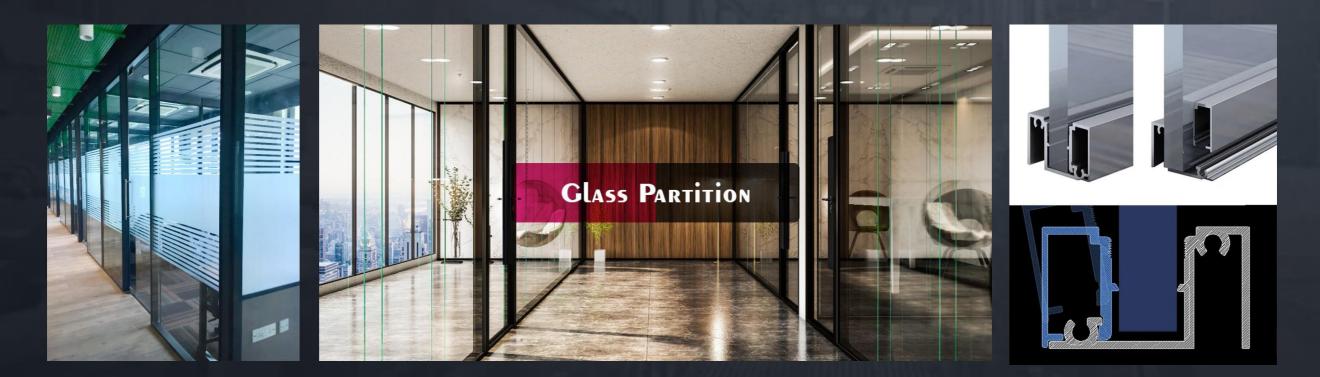

## **ALUMINIUM IN PARTITION**

We also make Aluminium partition by using aluminium alloy frame. The whole glass (monolayer or double layer) is installed inside the aluminium frame, forming the effect of the integral partition wall. It is widely used in offices, car exhibition halls, home decoration or wherever needed. The complete production and installation of sections, glazing, indoor, outdoor and customise partition in multiple aluminium sections done by us