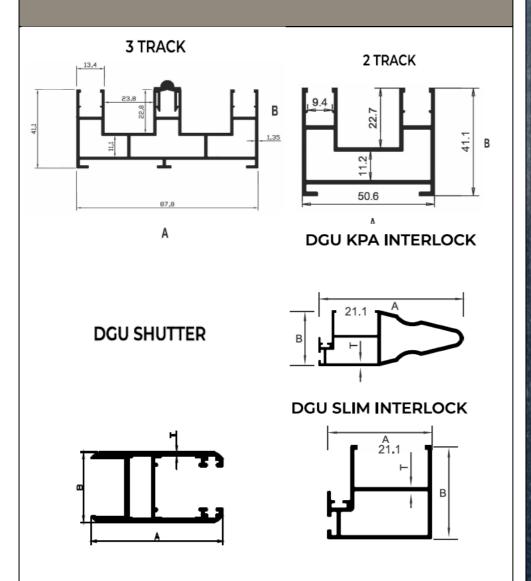

### **Technical Specification:**

- Available in 2 track and 3 track frames ••••
- Maximum Shutter Dimensions 1500mm x 3000mm ••••
- Multiple Locking System
- Maximum Load Carrying Capacity 300kg/shutter •••
- Wind Load Consideration upto 2 Kpa
- Maximum Glass Thickness 15.52mm ••••
- Leaf profile width on all sides is extremely narrow •••
- Range of height adjustment of the guiding roller is +5mm •••
- Hardware Options: (A) Multi point lock pull handle, (B) Multi ••• point lock pull handle &(C) 'L' Multi point pull handle

### 60\*22 MM DOMAL SLIDING SYSTEMS

## 60\*25 MM DOMAL SLIDING SYSTEMS

**3 TRACK** 2 TRACK А А В **GLASS SHUTTER** INTERLOCK CLIP А

## 75\*27 MM SLIM-LINE SLIDING SYSTEMS

## 75\*27 MM DGU SLIM-LINE SLIDING SYSTEMS

Our company specializes in designing and constructing high-quality Aluminum Glass Railings. Our railings are customized to fit each customer's specifications and needs, allowing them to have a unique fence that perfectly suits their space.