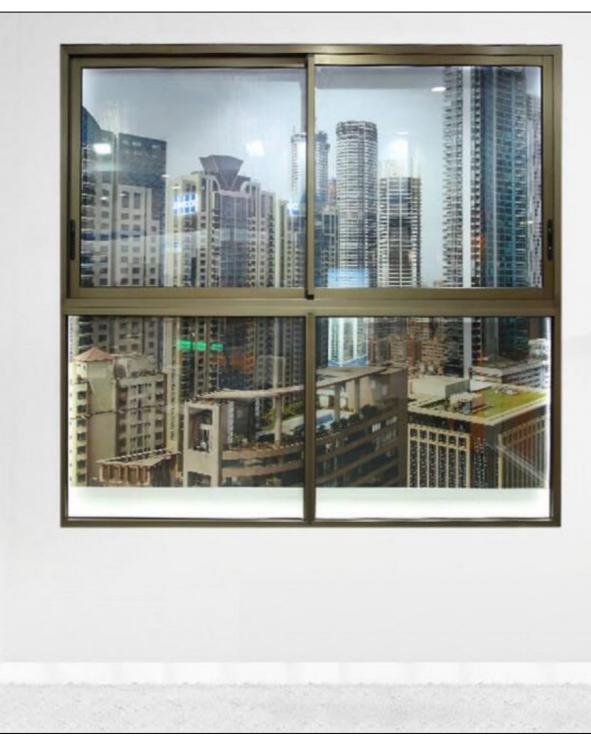

# SGD SLIM SLIDING SERIES

Presenting a new way to enhance the look and feel of your home or office. These sliding windows add both aesthetic value and convenience to your living space. Engineered to slide back and forth, they facilitate more open space and ventilation. They are a great addition for facilitating adequate air circulation in any room.

The exquisitely designed windows add a touch of panache to any space, instantly elevating its look and feel. The multi-point locking systems ensure safety and water-proofing. Their great functionality, durability and easy installation make these windows super user-friendly and feasible.

Crafted to cater to different needs and tastes, these windows are a great choice for small or limited spaces. They make the perfect choice for spaces like cubicles, balconies, interior partitions, and more