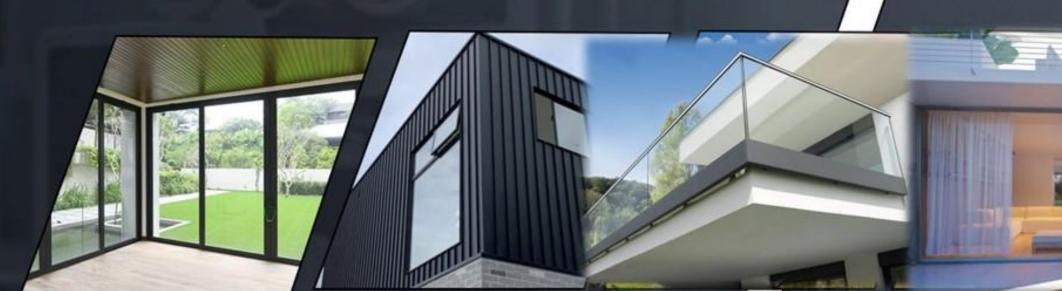

# **SLIMO SLIDING SERIES**

Make your dream abode look more premium by installing slim concealed windows. Designed for bungalows and premium apartments, they come equipped with an integrated "Concealed Locking System" with soft fin wool pile.

It ensures that the windows are interlocked comprehensively, shutting out disturbances like dust, noise, and water, by ensuring good functionality and durability. No fitting is visible from the inside, achieving aesthetics of seamless simplicity.

Crafted and designed in contemporary styles to complement your taste, the slim concealed windows can be the most elegant choice for your home decor. Made keeping the consumer needs in mind, these windows are available in an array of choices to cater to your specific needs.

# SGD SLIM SLIDING SERIES

Presenting a new way to enhance the look and feel of your home or office. These sliding windows add both aesthetic value and convenience to your living space. Engineered to slide back and forth, they facilitate more open space and ventilation. They are a great addition for facilitating adequate air circulation in any room.

The exquisitely designed windows add a touch of panache to any space, instantly elevating its look and feel. The multi-point locking systems ensure safety and water-proofing. Their great functionality, durability and easy installation make these windows super user-friendly and feasible.

Crafted to cater to different needs and tastes, these windows are a great choice for small or limited spaces. They make the perfect choice for spaces like cubicles, balconies, interior partitions, and more

## 75\*27 MM DGU SLIM-LINE SLIDING SYSTEMS

Our company specializes in designing and constructing high-quality Aluminum Glass Railings. Our railings are customized to fit each customer's specifications and needs, allowing them to have a unique fence that perfectly suits their space.

## ABOUT ALUMINIUM RAILINGS

SGD Aluminium Railing System, a sleek and stylish solution for enhancing the safety and aesthetics of your space. Crafted with precision and built to last, this railing system is designed to elevate the look of any residential or commercial property. SGD Aluminium Railing System offers a perfect combination of durability, versatility, and contemporary design. Made from high-quality aluminium, it provides exceptional strength and resistance to corrosion, ensuring long-lasting performance even in challenging outdoor environments. With its clean lines and modern appeal, the SGD Aluminium Railing System seamlessly integrates into any architectural style. Whether you're looking to enhance the beauty of your home, office, or public space, this railing system offers a timeless elegance that complements any setting. Installation of the SGD Aluminium Railing System is quick and hasslefree, thanks to its innovative modular design. The system comes with pre-fabricated components that can be easily assembled, allowing for efficient installation without compromising on quality.