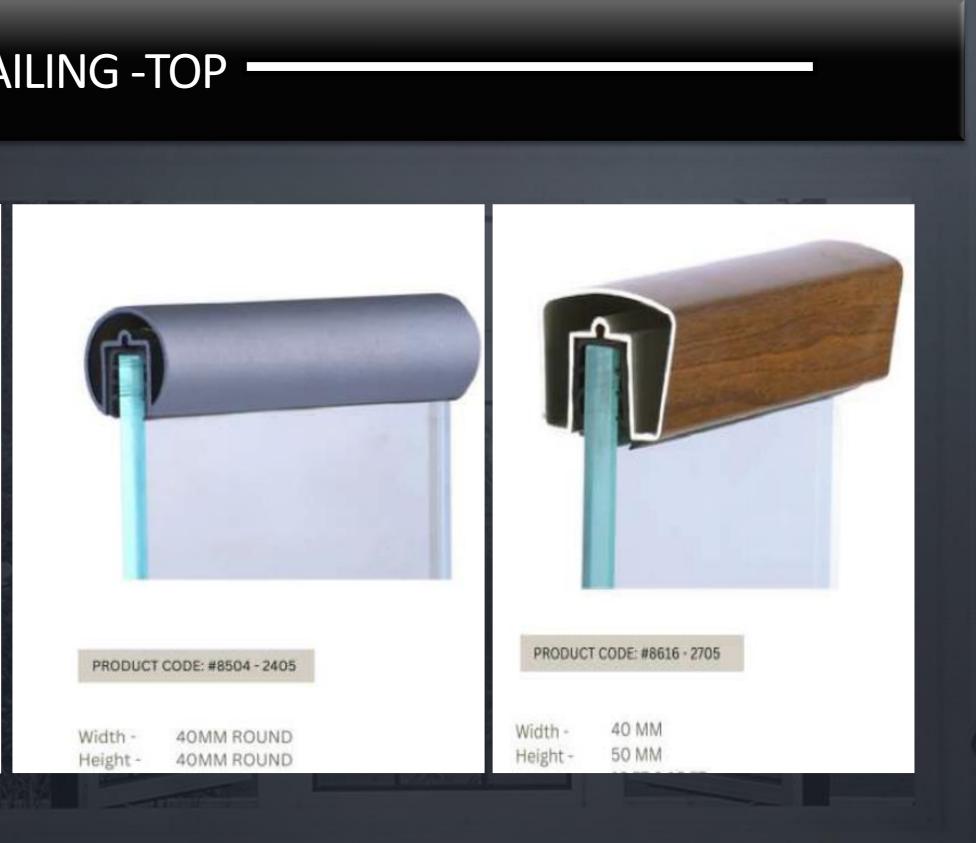

## ALUMINIUM RAILING - TOP -

| PRODUCT C | CODE: #8506 - 2705 |  |
|-----------|--------------------|--|
| Width -   | RACTANGULAR 60 MM  |  |