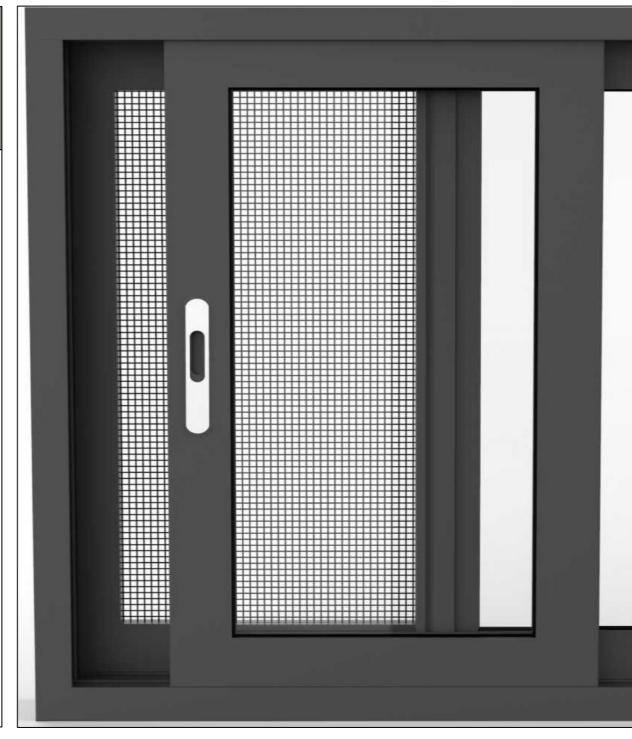

# **SLIMO SLIDING SERIES**

Make your dream abode look more premium by installing slim concealed windows. Designed for bungalows and premium apartments, they come equipped with an integrated "Concealed Locking System" with soft fin wool pile.

It ensures that the windows are interlocked comprehensively, shutting out disturbances like dust, noise, and water, by ensuring good functionality and durability. No fitting is visible from the inside, achieving aesthetics of seamless simplicity.

Crafted and designed in contemporary styles to complement your taste, the slim concealed windows can be the most elegant choice for your home decor. Made keeping the consumer needs in mind, these windows are available in an array of choices to cater to your specific needs.