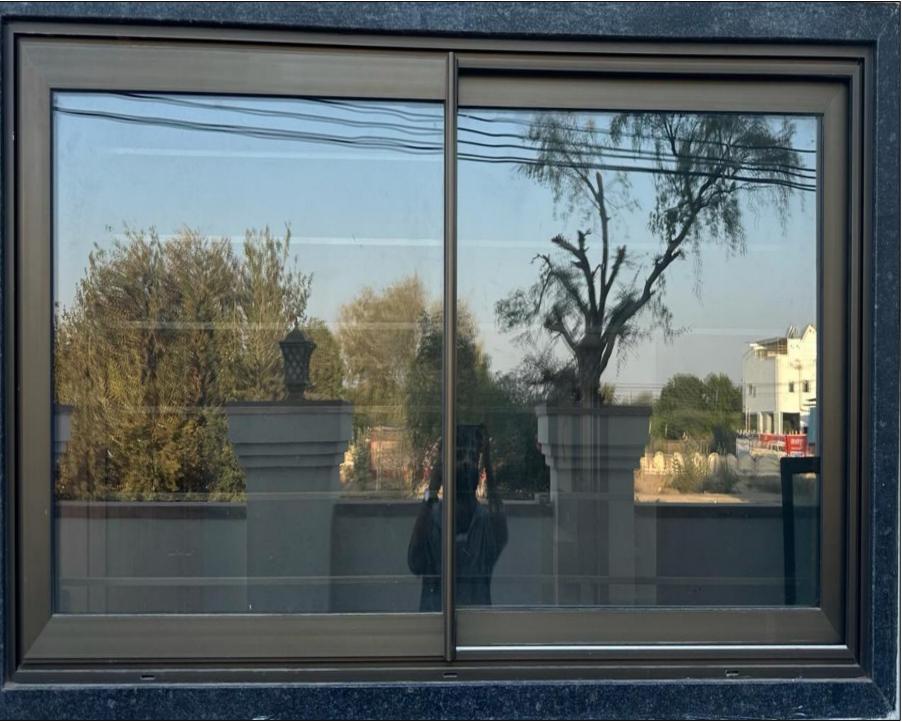

# SGD SLIM SLIDING SERIES

Presenting a new way to enhance the look and feel of your home or office. These sliding windows add both aesthetic value and convenience to your living space. Engineered to slide back and forth, they facilitate more open space and ventilation. They are a great addition for facilitating adequate air circulation in any room.

The exquisitely designed windows add a touch of panache to any space, instantly elevating its look and feel. The multi-point locking systems ensure safety and water-proofing. Their great functionality, durability and easy installation make these windows super user-friendly and feasible.

Crafted to cater to different needs and tastes, these windows are a great choice for small or limited spaces. They make the perfect choice for spaces like cubicles, balconies, interior partitions, and more