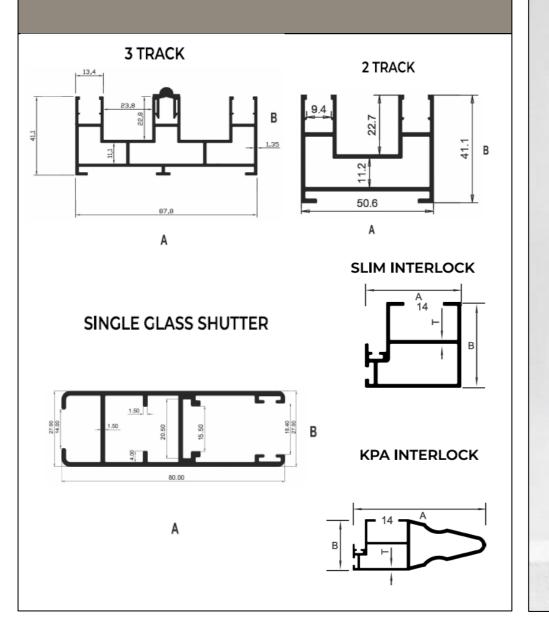

### 60\*22 MM DOMAL SLIDING SYSTEMS

## 60\*25 MM DOMAL SLIDING SYSTEMS

**3 TRACK** 2 TRACK А А В **GLASS SHUTTER** INTERLOCK CLIP А