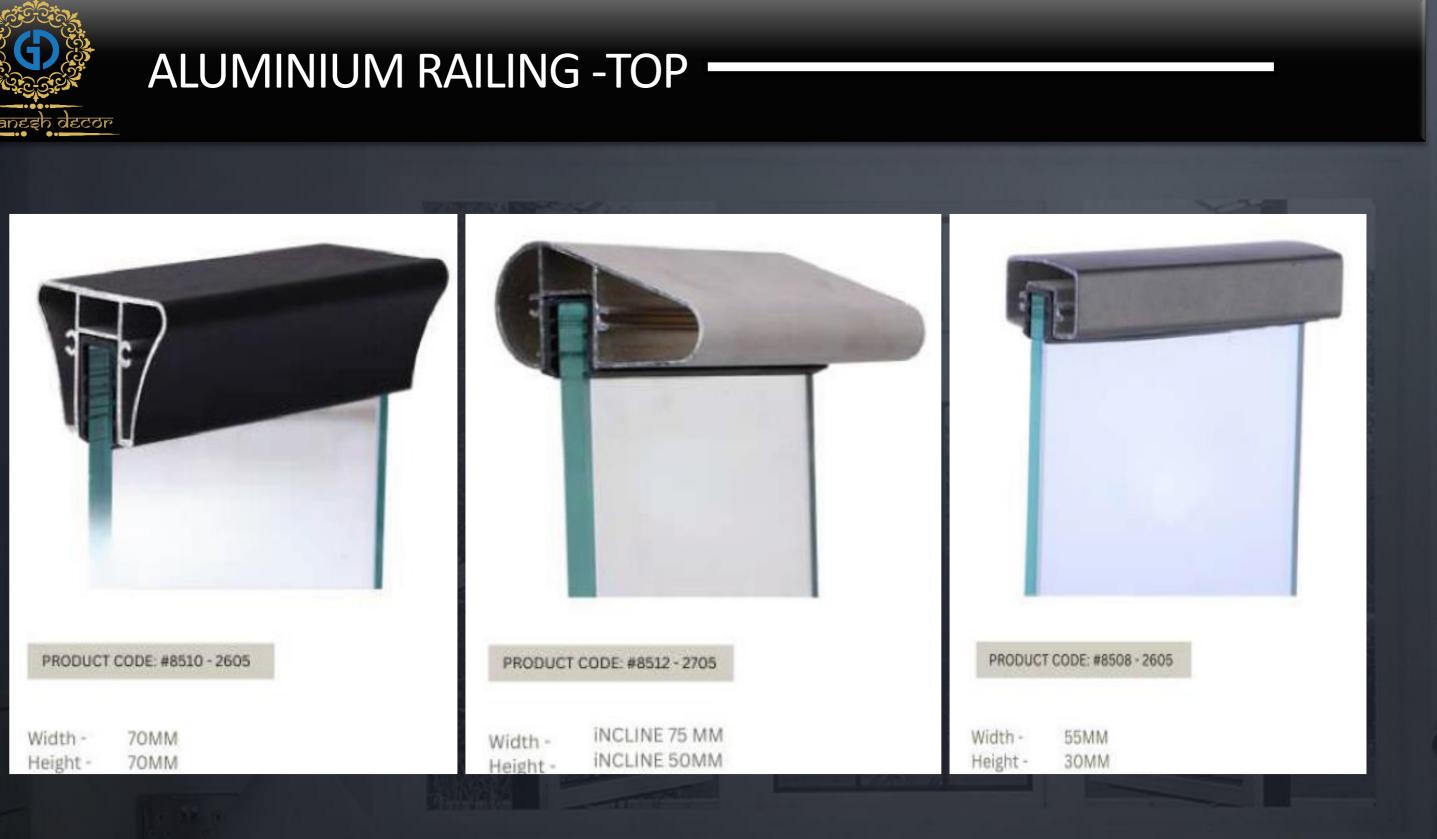

## ALUMINIUM RAILING - TOP -

| PRODUCT C | CODE: #8506 - 2705 |  |
|-----------|--------------------|--|
| Width -   | RACTANGULAR 60 MM  |  |