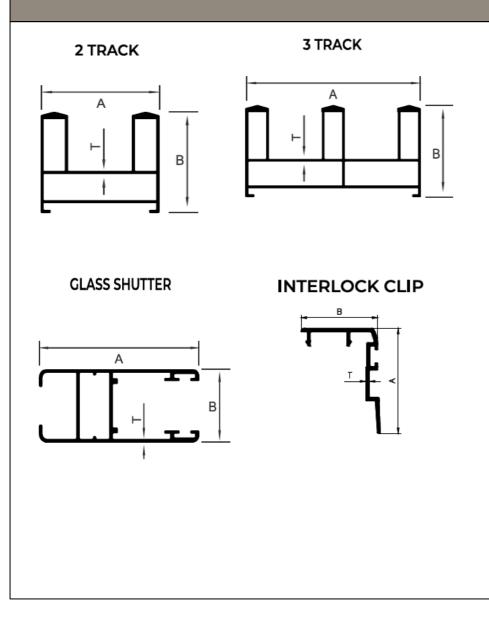

## 60\*25 MM DOMAL SLIDING SYSTEMS

**3 TRACK** 2 TRACK А А В **GLASS SHUTTER** INTERLOCK CLIP А