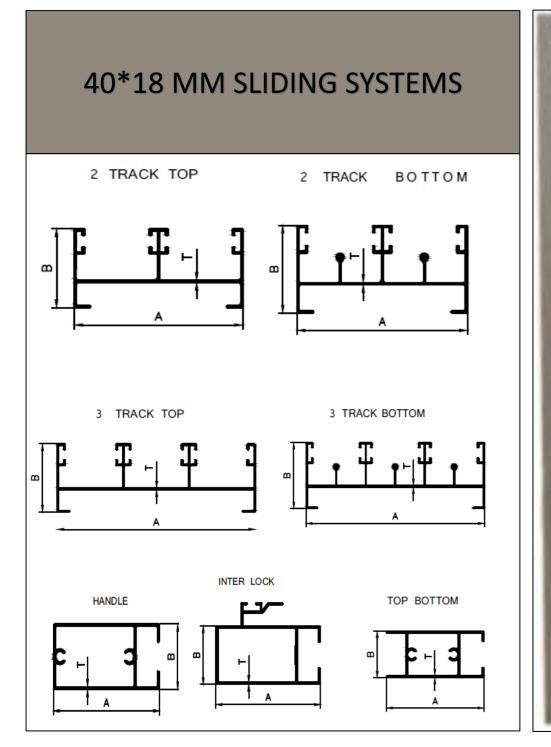

o enhance the look and feel of your home or office. These sliding windows add both aesthetic value and convenience to your living space. Engineered to slide back and forth, they facilitate more open space and ventilation. They are a great addition for facilitating adequate air circulation in any room.

The exquisitely designed windows add a touch of panache to any space, instantly elevating its look and feel. The multi-point locking systems ensure safety and water-proofing. Their great functionality, durability and easy installation make these windows super user-friendly and feasible.

Crafted to cater to different needs and tastes, these windows are a great choice for small or limited spaces. They make the perfect choice for spaces like cubicles, balconies, interior partitions, and more









### 60\*22 MM DOMAL SLIDING SYSTEMS





## 60\*25 MM DOMAL SLIDING SYSTEMS

**3 TRACK** 2 TRACK А А В **GLASS SHUTTER** INTERLOCK CLIP А





## 75\*27 MM SLIM-LINE SLIDING SYSTEMS







## 75\*27 MM DGU SLIM-LINE SLIDING SYSTEMS







Our company specializes in designing and constructing high-quality Aluminum Glass Railings. Our railings are customized to fit each customer's specifications and needs, allowing them to have a unique fence that perfectly suits their space.



## ABOUT ALUMINIUM RAILINGS



SGD Aluminium Railing System, a sleek and stylish solution for enhancing the safety and aesthetics of your space. Crafted with precision and built to last, this railing system is designed to elevate the look of any residential or commercial property. SGD Aluminium Railing System