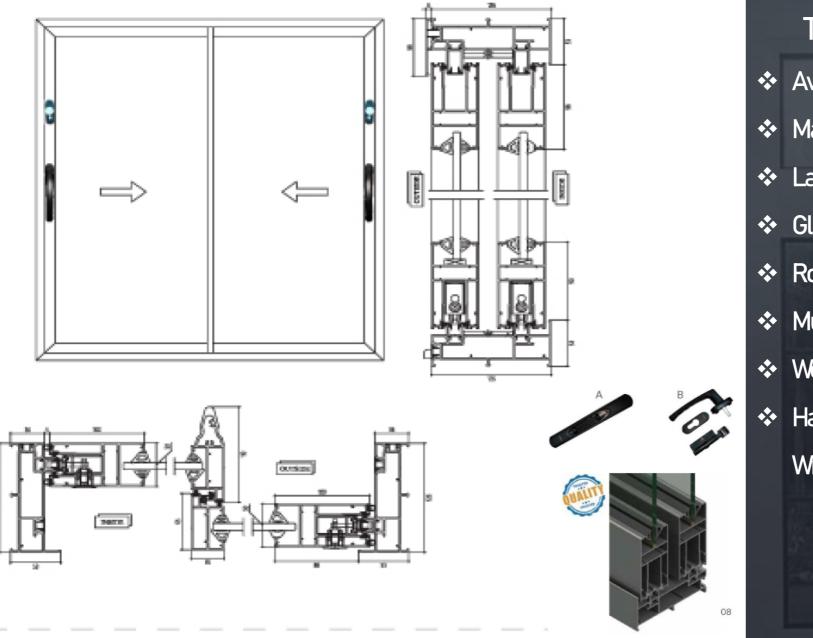

### **Technical Specification:**

- Available in 2 track and 3 track frames ••••
- Maximum Shutter Dimensions 1500mm x 3000mm ••••
- Multiple Locking System
- Maximum Load Carrying Capacity 300kg/shutter •••
- Wind Load Consideration upto 2 Kpa
- Maximum Glass Thickness 15.52mm ••••
- Leaf profile width on all sides is extremely narrow •••
- Range of height adjustment of the guiding roller is +5mm •••
- Hardware Options: (A) Multi point lock pull handle, (B) Multi ••• point lock pull handle &(C) 'L' Multi point pull handle