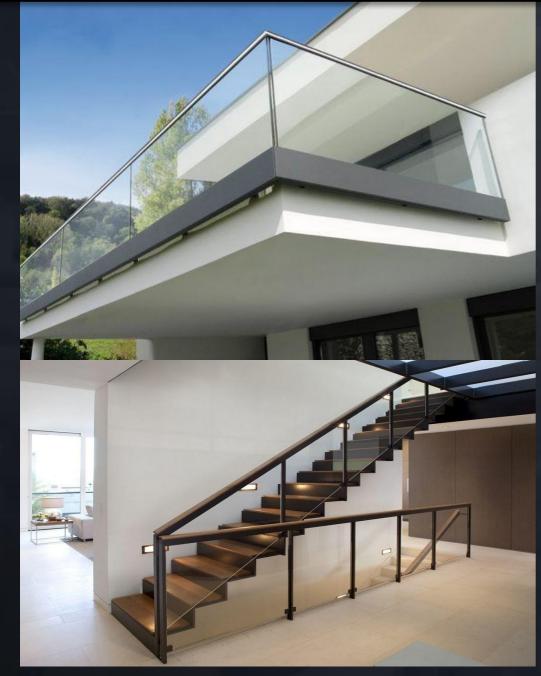

## 75\*27 MM DGU SLIM-LINE SLIDING SYSTEMS

Our company specializes in designing and constructing high-quality Aluminum Glass Railings. Our railings are customized to fit each customer's specifications and needs, allowing them to have a unique fence that perfectly suits their space.

## ABOUT ALUMINIUM RAILINGS

SGD Aluminium Railing System, a sleek and stylish solution for enhancing the safety and aesthetics of your space. Crafted with precision and built to last, this railing system is designed to elevate the look of any residential or commercial property. SGD Aluminium Railing System offers a perfect combination of durability, versatility, and contemporary design. Made from high-quality aluminium, it provides exceptional strength and resistance to corrosion, ensuring long-lasting performance even in challenging outdoor environments. With its clean lines and modern appeal, the SGD Aluminium Railing System seamlessly integrates into any architectural style. Whether you're looking to enhance the beauty of your home, office, or public space, this railing system offers a timeless elegance that complements any setting. Installation of the SGD Aluminium Railing System is quick and hasslefree, thanks to its innovative modular design. The system comes with pre-fabricated components that can be easily assembled, allowing for efficient installation without compromising on quality.