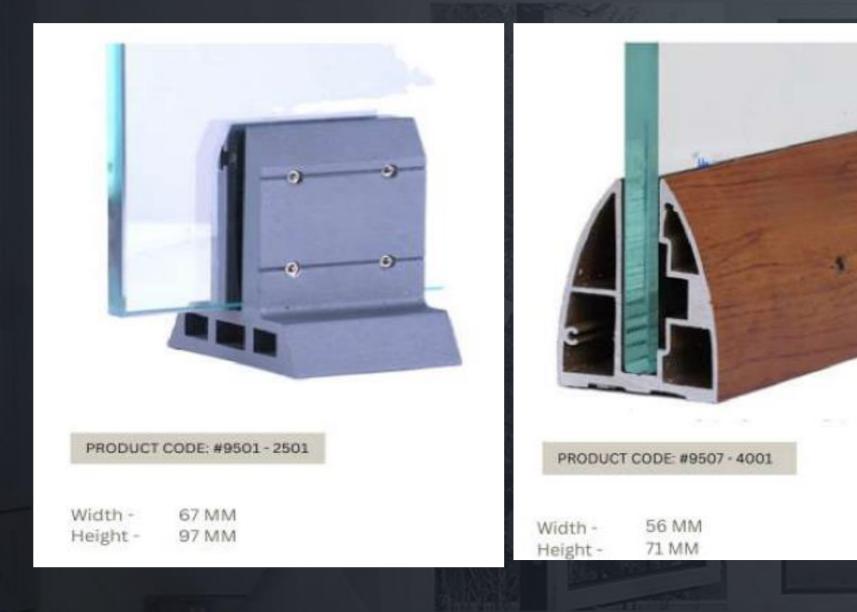

## ALUMINIUM RAILING - TOP -

| PRODUCT C | CODE: #8506 - 2705 |  |
|-----------|--------------------|--|
| Width -   | RACTANGULAR 60 MM  |  |

## ALUMINIUM RAILING -BOTTOM

.....

## **ALUMINIUM IN PARTITION**

We also make Aluminium partition by using aluminium alloy frame. The whole glass (monolayer or double layer) is installed inside the aluminium frame, forming the effect of the integral partition wall. It is widely used in offices, car exhibition halls, home decoration or wherever needed. The complete production and installation of sections, glazing, indoor, outdoor and customise partition in multiple aluminium sections done by us