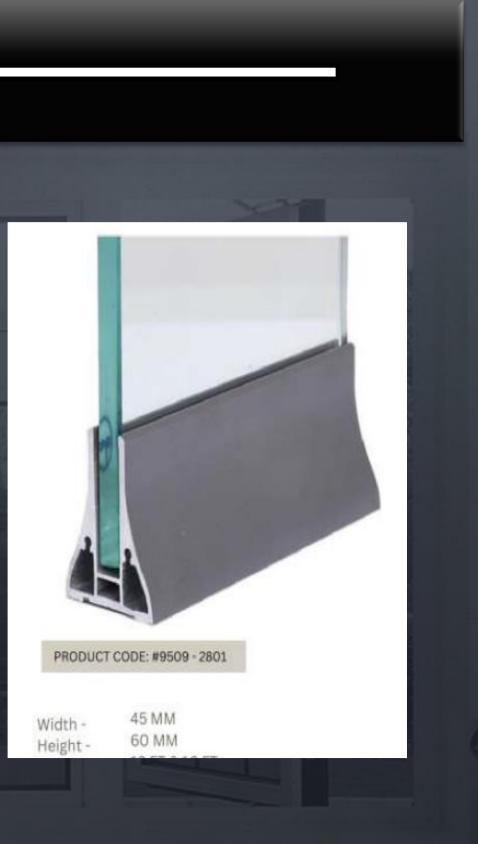

## ALUMINIUM RAILING - TOP -

| PRODUCT C | CODE: #8506 - 2705 |  |
|-----------|--------------------|--|
| Width -   | RACTANGULAR 60 MM  |  |

## ALUMINIUM RAILING -BOTTOM

.....