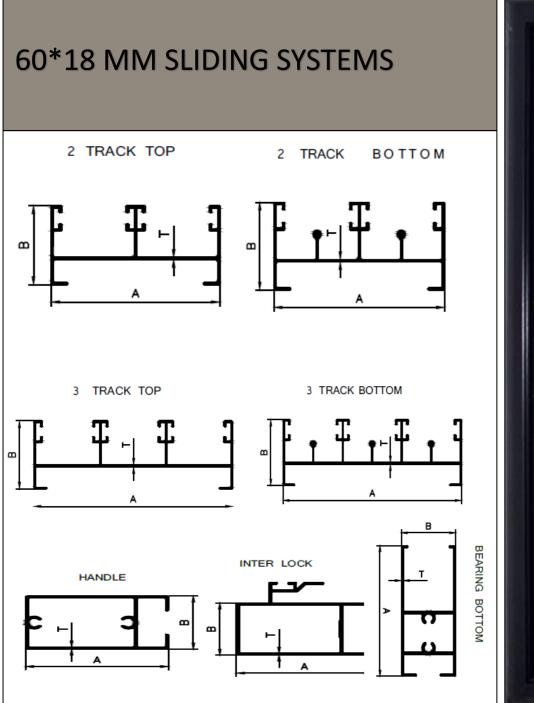

hance the look and feel of your home or office. These sliding windows add both aesthetic value and convenience to your living space. Engineered to slide back and forth, they facilitate more open space and ventilation. They are a great addition for facilitating adequate air circulation in any room.

The exquisitely designed windows add a touch of panache to any space, instantly elevating its look and feel. The multi-point locking systems ensure safety and water-proofing. Their great functionality, durability and easy installation make these windows super user-friendly and feasible.

Crafted to cater to different needs and tastes, these windows are a great choice for small or limited spaces. They make the perfect choice for spaces like cubicles, balconies, interior partitions, and more









### 60\*22 MM DOMAL SLIDING SYSTEMS





## 60\*25 MM DOMAL SLIDING SYSTEMS

**3 TRACK** 2 TRACK А А В **GLASS SHUTTER** INTERLOCK CLIP А





## 75\*27 MM SLIM-LINE SLIDING SYSTEMS







## 75\*27 MM DGU SLIM-LINE SLIDING SYSTEMS







Our company specializes in designing and constructing high-quality Aluminum Glass Railings. Our railings are customized to fit each customer's specifications and needs, allowing them to have a unique fence that perfectly suits their space.



## ABOUT ALUMINIUM RAILINGS



SGD Aluminium Railing System, a sleek and stylish solution for enhancing the safety and aesthetics of your space. Crafted with precision and built to last, this railing system is designed to elevate the look of any residential or commercial property. SGD Aluminium Railing System off