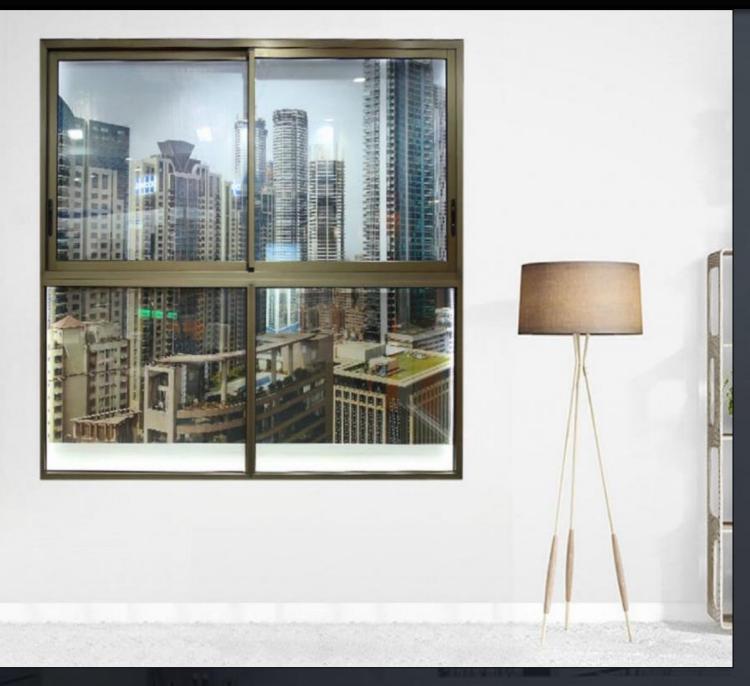

# **SLIMO SLIDING SERIES**

Make your dream abode look more premium by installing slim concealed windows. Designed for bungalows and premium apartments, they come equipped with an integrated "Concealed Locking System" with soft fin wool pile.

It ensures that the windows are interlocked comprehensively, shutting out disturbances like dust, noise, and water, by ensuring good functionality and durability. No fitting is visible from the inside, achieving aesthetics of seamless simplicity.

Crafted and designed in contemporary styles to complement your taste, the slim concealed windows can be the most elegant choice for your home decor. Made keeping the consumer needs in mind, these windows are available in an array of choices to cater to your specific needs.