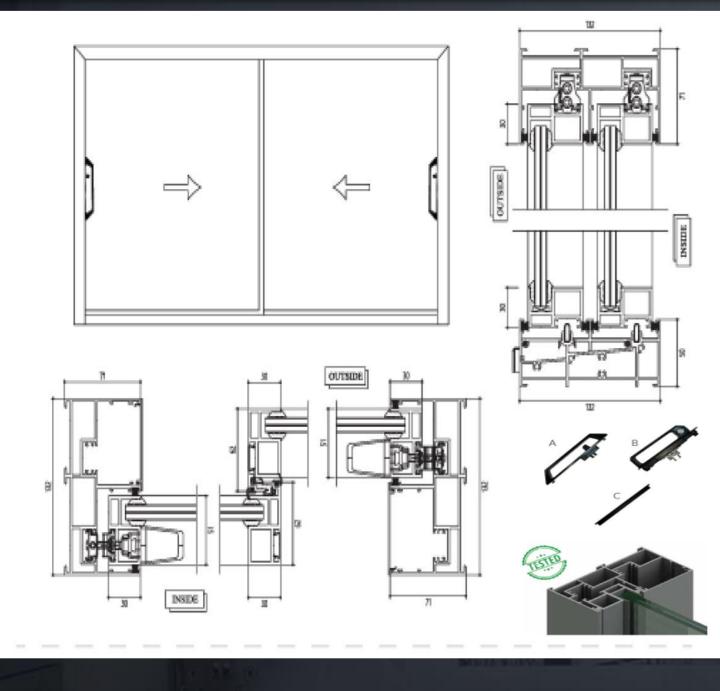

### 60\*22 MM DOMAL SLIDING SYSTEMS

## 60\*25 MM DOMAL SLIDING SYSTEMS

**3 TRACK** 2 TRACK А А В **GLASS SHUTTER** INTERLOCK CLIP А